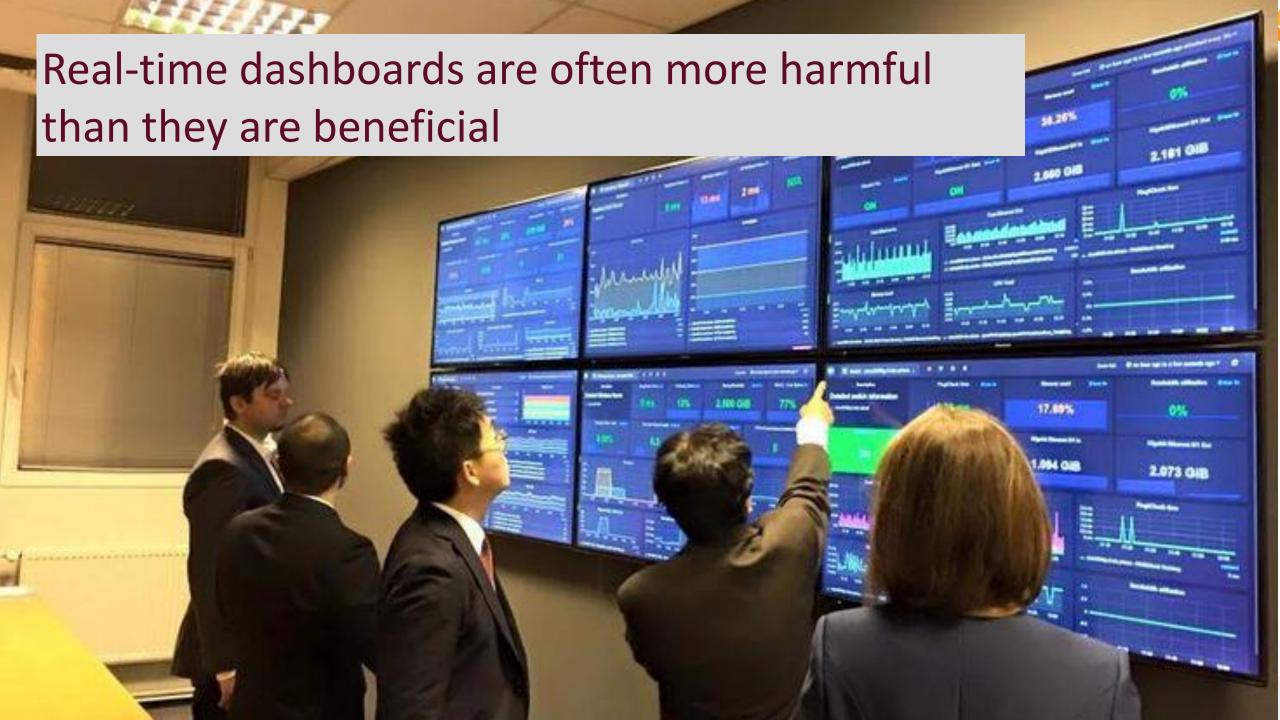

# FASTER DATA BETTER DATA?

Knowing when not to look at a piece of data is just as important as knowing when to look.

Noah Lorang
Data monkey at Basecamp

#### Real-time dashboards are Invaluable