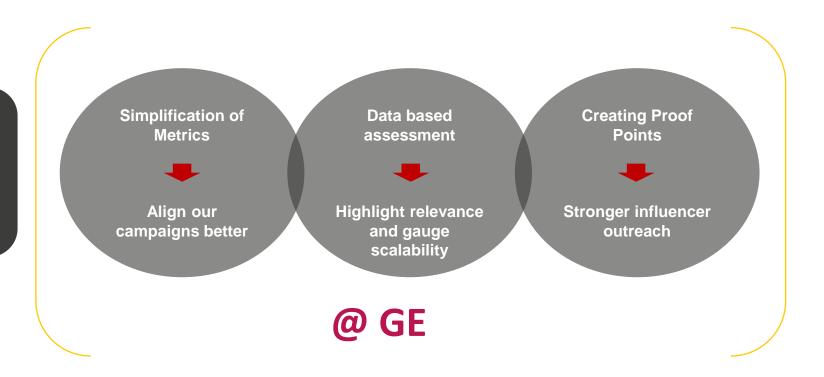

## Metrics based decision-making

### A culture that values metrics

In today's world of Disruptions

– Metrics bring credibility

**RELEVANT AND PRIORITIZE** 