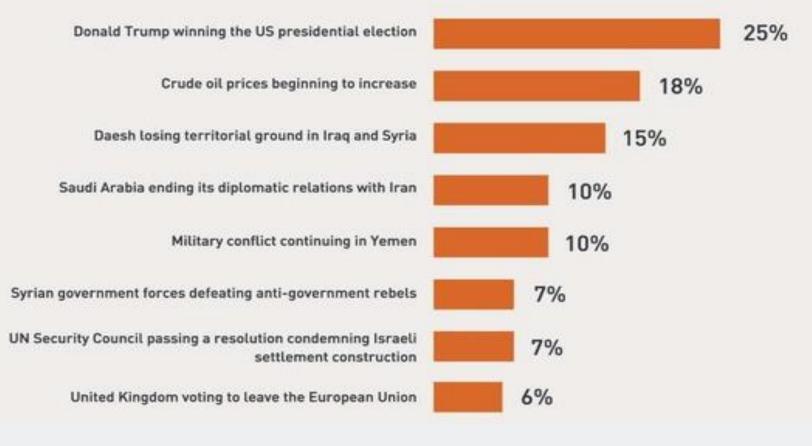

### #ArabYouthSurvey

Arab youth regard Donald Trump's victory as more consequential for the region than rising oil prices and Daesh losing territory

Which of the following developments that took place in 2016 will have the biggest impact on the Arab world over the next five years?