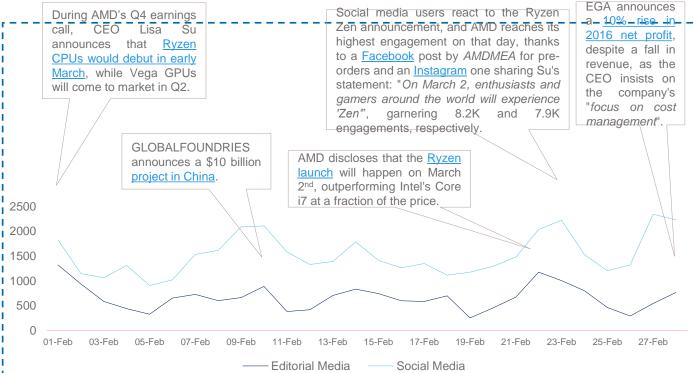

### **Technology & Industry Example**

- Advanced Micro Devices' visibility increases this month by 23%, while engagement is boosted by 191%, thanks to a post from ASUS India on Facebook generating 191K engagements. Coverage is mainly driven by the new Ryzen Zen release announcement, first on February 1st when CEO Lisa Su discloses the release will happen in early March, and then on Feb 23rd with the official date.
- ▲ GLOBALFOUNDRIES increases its volume, engagement and estimated reach this month, by 125%, 98% and 66% respectively. On February 10<sup>th</sup>, editorial sources report on the asset's strategy to increase production, with a worldwide capacity expansion plan for its leading edge and mainstream production technologies in the United States, Germany and Singapore. In addition, GLOBALFOUNDRIES intends to expand to China with a \$10 billion chip plant to be built in the region, as CEO Sanjay Jha recognizes a "strong demand for both [their] mainstream and advanced technologies".
- ▲ Emirates Global Aluminium mentions and engagement also increase, including the Guinea bauxite export project preliminary work completion at Kamsar (Feb 2<sup>nd</sup>) and the Fluor Corporation securing an engineering & program management consultancy contract for a Guinea Alumina Corporation (EGA subsidiary) bauxite mine (Feb 7th). EGA also gains in visibility as it becomes the first GCC company to join the Aluminium Stewardship Initiative (Feb 24th) but also completes the Government Accelerators project to reduce NOx emissions with GE (Feb 27th).