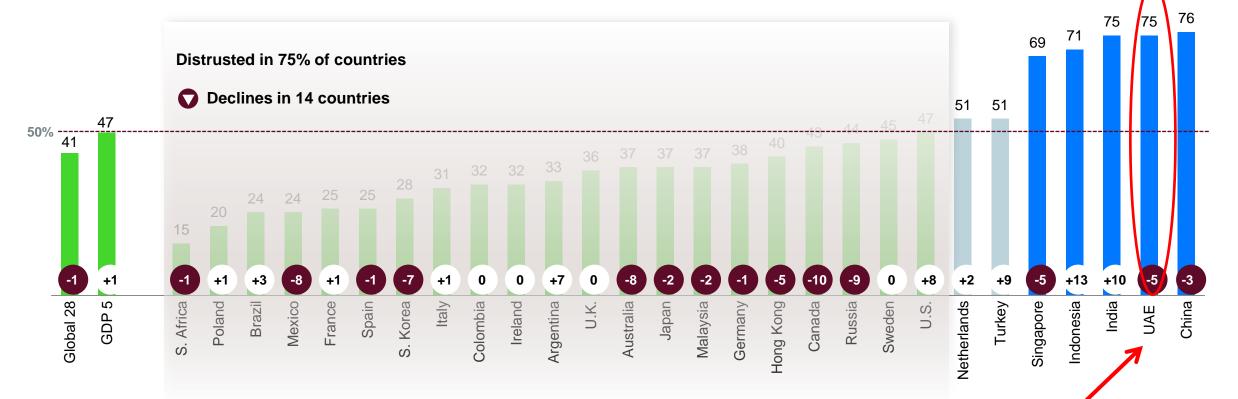

### **Trust Barometer**

Distrust

Neutral

Trust

Y-to-Y Change

Trust in Government remains high

Percent trust in government, and change from 2016 to 2017

SOURCE: 2017 EDELMAN TRUST BAROMETER Q11-620. [TRACKING] [GOVERNMENT IN GENERAL] BELOW IS A LIST OF INSTITUTIONS. FOR EACH ONE, PLEASE INDICATE HOW MUCH YOU TRUST THAT INSTITUTION TO DO WHAT IS RIGHT USING A NINE-POINT SCALE WHERE ONE MEANS THAT YOU "DO NOT TRUST THEM AT ALL" AND NINE MEANS THAT YOU "TRUST THEM A GREAT DEAL." (TOP 4 BOX, TRUST) GENERAL POPULATION, 28-COUNTRY GLOBAL TOTAL.